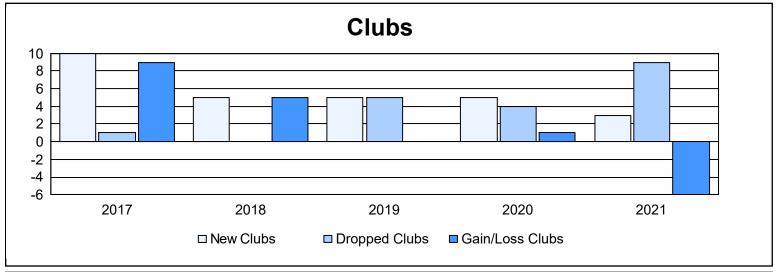

District 354 A As of June 2021 Cumulative

| Year      | New<br>Clubs | Dropped<br>Clubs | Gain/<br>Loss<br>Clubs | New<br>Members | Charter<br>Members | Reinstate<br>Members | Transfer<br>Members | Total<br>Member<br>Added | Total<br>Members<br>Dropped | Gain/<br>Loss<br>Members |
|-----------|--------------|------------------|------------------------|----------------|--------------------|----------------------|---------------------|--------------------------|-----------------------------|--------------------------|
| 2016-2017 | 10           | 1                | 9                      | 443            | 249                | 17                   | 3                   | 712                      | 353                         | 359                      |
| 2017-2018 | 5            | 0                | 5                      | 572            | 207                | 16                   | 0                   | 795                      | 538                         | 257                      |
| 2018-2019 | 5            | 5                | 0                      | 272            | 121                | 20                   | 2                   | 415                      | 567                         | -152                     |
| 2019-2020 | 5            | 4                | 1                      | 331            | 133                | 34                   | 24                  | 522                      | 651                         | -129                     |
| 2020-2021 | 3            | 9                | -6                     | 237            | 68                 | 11                   | 4                   | 320                      | 469                         | -149                     |
| Average   | 6            | 4                | 2                      | 371            | 156                | 20                   | 7                   | 553                      | 516                         | 37                       |