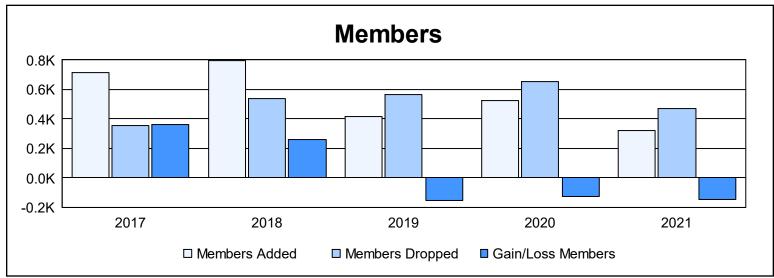

District 354 A As of June 2021 Cumulative

| Year      | New<br>Clubs | Dropped<br>Clubs | Gain/<br>Loss<br>Clubs | New<br>Members | Charter<br>Members | Reinstate<br>Members | Transfer<br>Members | Total<br>Member<br>Added | Total<br>Members<br>Dropped | Gain/<br>Loss<br>Members |
|-----------|--------------|------------------|------------------------|----------------|--------------------|----------------------|---------------------|--------------------------|-----------------------------|--------------------------|
| 2016-2017 | 10           | 1                | 9                      | 443            | 249                | 17                   | 3                   | 712                      | 353                         | 359                      |
| 2017-2018 | 5            | 0                | 5                      | 572            | 207                | 16                   | 0                   | 795                      | 538                         | 257                      |
| 2018-2019 | 5            | 5                | 0                      | 272            | 121                | 20                   | 2                   | 415                      | 567                         | -152                     |
| 2019-2020 | 5            | 4                | 1                      | 331            | 133                | 34                   | 24                  | 522                      | 651                         | -129                     |
| 2020-2021 | 3            | 9                | -6                     | 237            | 68                 | 11                   | 4                   | 320                      | 469                         | -149                     |
| Average   | 6            | 4                | 2                      | 371            | 156                | 20                   | 7                   | 553                      | 516                         | 37                       |